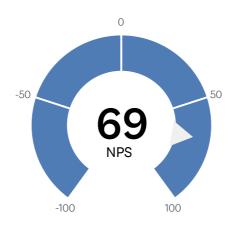

# Q7 How likely is it that you would recommend OSHClub to a friend or colleague?

Answered: 13 Skipped: 0

| DETRACTORS (0-6) | PASSIVES (7-8) | PROMOTERS (9-10) | NET PROMOTER® SCORE |
|------------------|----------------|------------------|---------------------|
| 8%               | 15%            | 77%              | 69                  |
| 1                | 2              | 10               |                     |