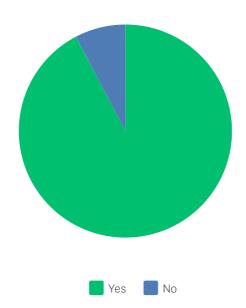

### Q9 Do the current hours of operation suit your families needs?

Answered: 13 Skipped: 0

| ANSWER CHOICES | RESPONSES |    |
|----------------|-----------|----|
| Yes            | 92.31%    | 12 |
| No             | 7.69%     | 1  |
| TOTAL          |           | 13 |