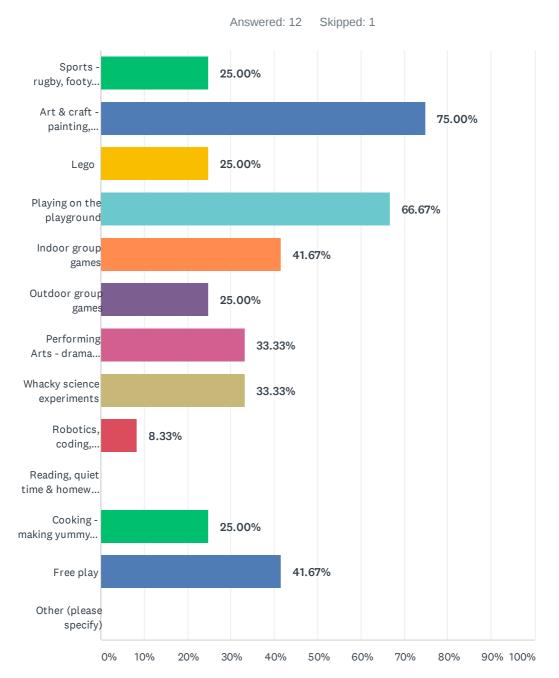

# Q17 KIDS ZONE - What are some activities that you LOVE? (select all that apply)

| # | OTHER (PLEASE SPECIFY)  | DATE |
|---|-------------------------|------|
|   | There are no responses. |      |