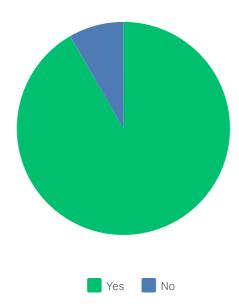

### Q9 Do the current hours of operation suit your families needs?

Answered: 13 Skipped: 0

| ANSWER CHOICES | RESPONSES |    |
|----------------|-----------|----|
| Yes            | 92.31%    | 12 |
| No             | 7.69%     | 1  |
| TOTAL          |           | 13 |

| # | IF NO, WHAT HOURS OF OPERATION WOULD YOU PREFER? | DATE              |
|---|--------------------------------------------------|-------------------|
| 1 | Until 6.30 like it used to be                    | 6/25/2020 6:59 PM |